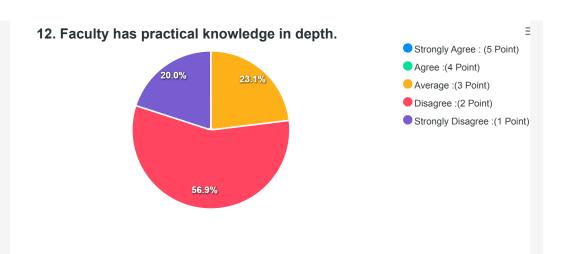

### Report of Student's Feedback

B.Tech/M.Tech/MBA 2021-2022

Export to Excel

**Total Feedback Count: 465** 

#### **Feedback Analysis**

1. Faculty take classes as per schedule on regular basis.

Agree :(4 Point) Average :(3 Point)

Strongly Agree : (5 Point)

- Strongly Disagree :(1 Point)
- 2. Faculty has the knowledge of subject in depth and able to explain diffici

- Strongly Agree : (5 Point)
  - Agree :(4 Point)
  - Average :(3 Point) Disagree :(2 Point)
  - Strongly Disagree :(1 Point)

3. Faculty has completed the syllabus of the subject.

- Strongly Agree : (5 Point)
- Agree :(4 Point)
- Average :(3 Point)
- Disagree :(2 Point)
- Strongly Disagree :(1 Point)

SWAMI VIV SWAMINJIVEKANAND COLLEGE COL

Page 12 of 45

IQAC COORDINATOR

PRINCIPAL PRINCIPAL
SWAMI VIV SWAMINIVEKANAND
COLLEGE GOLLEGE GOGENGINEERING
KHANDWA KHANDWA RBAD, NDORE

Page 15 of 45

IQAC COORDINATOR