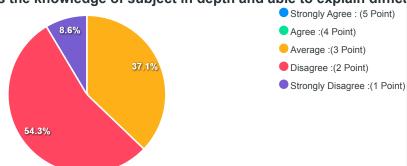

### Report of Student's Feedback

B.Tech/M.Tech/MBA 2022-2023

ቒ

**Total Feedback Count: 973** Export to Excel **Feedback Analysis** 1. Faculty take classes as per schedule on regular basis. Strongly Agree : (5 Point) Agree :(4 Point) Average :(3 Point) Disagree :(2 Point) Strongly Disagree :(1 Point) 88.0% 2. Faculty has the knowledge of subject in depth and able to explain diffici Strongly Agree : (5 Point) Agree :(4 Point) Average :(3 Point) Disagree :(2 Point) Strongly Disagree :(1 Point) 95.8% 3. Faculty has completed the syllabus of the subject. Strongly Agree : (5 Point) Agree :(4 Point) 16.0% 24.0% Average :(3 Point) Disagree :(2 Point) Strongly Disagree :(1 Point) 60.0%