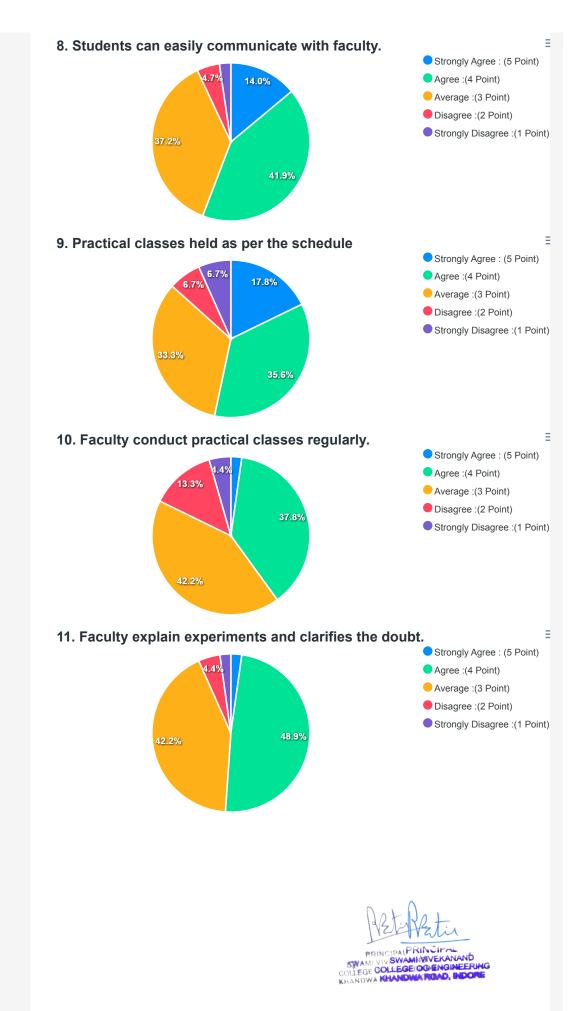

### Report of Student's Feedback

B.Tech/M.Tech/MBA 2022-2023

ቒ

**Total Feedback Count: 973** Export to Excel **Feedback Analysis** 1. Faculty take classes as per schedule on regular basis. Strongly Agree : (5 Point) Agree :(4 Point) Average :(3 Point) Disagree :(2 Point) Strongly Disagree :(1 Point) 88.0% 2. Faculty has the knowledge of subject in depth and able to explain diffici Strongly Agree : (5 Point) Agree :(4 Point) Average :(3 Point) Disagree :(2 Point) Strongly Disagree :(1 Point) 95.8% 3. Faculty has completed the syllabus of the subject. Strongly Agree : (5 Point) Agree :(4 Point) 16.0% 24.0% Average :(3 Point) Disagree :(2 Point) Strongly Disagree :(1 Point) 60.0%