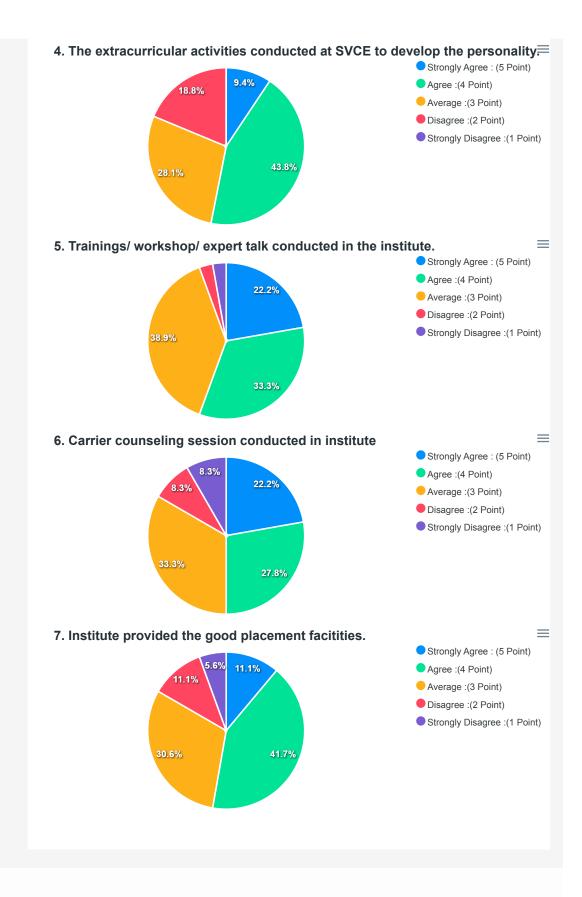

### Report of Student's Feedback

B.Tech/M.Tech/MBA 2022-2023

ቒ

**Total Feedback Count: 973** Export to Excel **Feedback Analysis** 1. Faculty take classes as per schedule on regular basis. Strongly Agree : (5 Point) Agree :(4 Point) Average :(3 Point) Disagree :(2 Point) Strongly Disagree :(1 Point) 88.0% 2. Faculty has the knowledge of subject in depth and able to explain diffici Strongly Agree : (5 Point) Agree :(4 Point) Average :(3 Point) Disagree :(2 Point) Strongly Disagree :(1 Point) 95.8% 3. Faculty has completed the syllabus of the subject. Strongly Agree : (5 Point) Agree :(4 Point) 16.0% 24.0% Average :(3 Point) Disagree :(2 Point) Strongly Disagree :(1 Point) 60.0%