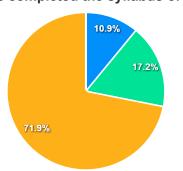

### Report of Student's Feedback

B.Tech/M.Tech/MBA 2022-2023

ቒ

**Total Feedback Count: 973** Export to Excel **Feedback Analysis** 1. Faculty take classes as per schedule on regular basis. Strongly Agree : (5 Point) Agree :(4 Point) Average :(3 Point) Disagree :(2 Point) Strongly Disagree :(1 Point) 88.0% 2. Faculty has the knowledge of subject in depth and able to explain diffici Strongly Agree : (5 Point) Agree :(4 Point) Average :(3 Point) Disagree :(2 Point) Strongly Disagree :(1 Point) 95.8% 3. Faculty has completed the syllabus of the subject. Strongly Agree : (5 Point) Agree :(4 Point) 16.0% 24.0% Average :(3 Point) Disagree :(2 Point) Strongly Disagree :(1 Point) 60.0%