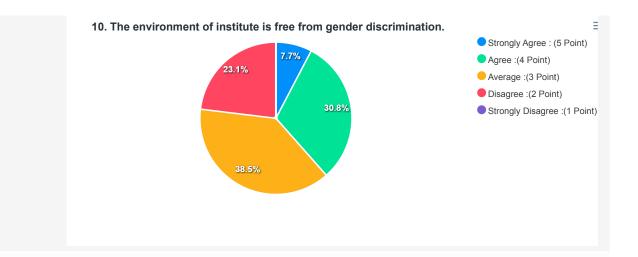

### Report of Student's Feedback

B.Tech/M.Tech/MBA 2021-2022

Export to Excel

**Total Feedback Count: 465** 

#### **Feedback Analysis**

1. Faculty take classes as per schedule on regular basis.

Agree :(4 Point) Average :(3 Point)

Strongly Agree : (5 Point)

- Strongly Disagree :(1 Point)
- 2. Faculty has the knowledge of subject in depth and able to explain diffici

- Strongly Agree : (5 Point)
  - Agree :(4 Point)
  - Average :(3 Point) Disagree :(2 Point)
  - Strongly Disagree :(1 Point)

3. Faculty has completed the syllabus of the subject.

- Strongly Agree : (5 Point)
- Agree :(4 Point)
- Average :(3 Point)
- Disagree :(2 Point)
- Strongly Disagree :(1 Point)