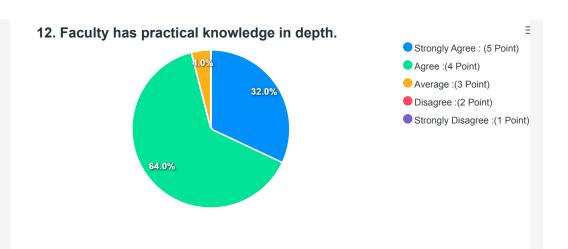

### Report of Student's Feedback

B.Tech/M.Tech/MBA 2022-2023

ቒ

**Total Feedback Count: 973** Export to Excel **Feedback Analysis** 1. Faculty take classes as per schedule on regular basis. Strongly Agree : (5 Point) Agree :(4 Point) Average :(3 Point) Disagree :(2 Point) Strongly Disagree :(1 Point) 88.0% 2. Faculty has the knowledge of subject in depth and able to explain diffici Strongly Agree : (5 Point) Agree :(4 Point) Average :(3 Point) Disagree :(2 Point) Strongly Disagree :(1 Point) 95.8% 3. Faculty has completed the syllabus of the subject. Strongly Agree : (5 Point) Agree :(4 Point) 16.0% 24.0% Average :(3 Point) Disagree :(2 Point) Strongly Disagree :(1 Point) 60.0%