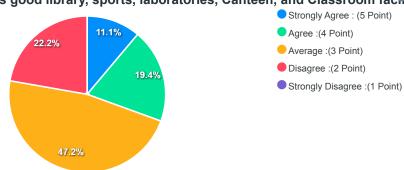

### Feedback Analysis for Each Question

1. Institute communication through mails/calls/SMS to alumni.

2. The curriculum and syllabus content were appropriate for placement / higher

3. Institute has good library, sports, laboratories, Canteen, and Classroom facilities