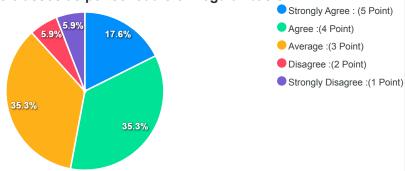

### Report of Student's Feedback

B.Tech/M.Tech/MBA 2022-2023

ቒ

**Total Feedback Count: 973** Export to Excel **Feedback Analysis** 1. Faculty take classes as per schedule on regular basis. Strongly Agree : (5 Point) Agree :(4 Point) Average :(3 Point) Disagree :(2 Point) Strongly Disagree :(1 Point) 88.0% 2. Faculty has the knowledge of subject in depth and able to explain diffici Strongly Agree : (5 Point) Agree :(4 Point) Average :(3 Point) Disagree :(2 Point) Strongly Disagree :(1 Point) 95.8% 3. Faculty has completed the syllabus of the subject. Strongly Agree : (5 Point) Agree :(4 Point) 16.0% 24.0% Average :(3 Point) Disagree :(2 Point) Strongly Disagree :(1 Point) 60.0%