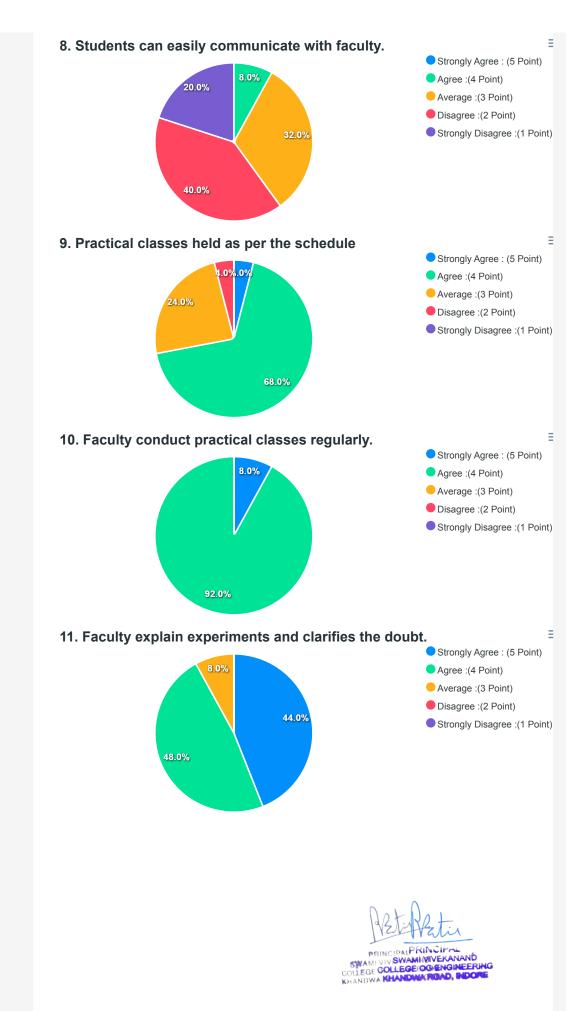

### Report of Student's Feedback

B.Tech/M.Tech/MBA 2022-2023

ቒ

**Total Feedback Count: 973** Export to Excel **Feedback Analysis** 1. Faculty take classes as per schedule on regular basis. Strongly Agree : (5 Point) Agree :(4 Point) Average :(3 Point) Disagree :(2 Point) Strongly Disagree :(1 Point) 88.0% 2. Faculty has the knowledge of subject in depth and able to explain diffici Strongly Agree : (5 Point) Agree :(4 Point) Average :(3 Point) Disagree :(2 Point) Strongly Disagree :(1 Point) 95.8% 3. Faculty has completed the syllabus of the subject. Strongly Agree : (5 Point) Agree :(4 Point) 16.0% 24.0% Average :(3 Point) Disagree :(2 Point) Strongly Disagree :(1 Point) 60.0%