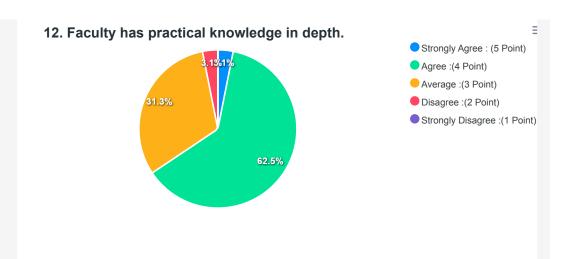

### Report of Student's Feedback

B.Tech/M.Tech/MBA 2022-2023

ቒ

**Total Feedback Count: 973** Export to Excel **Feedback Analysis** 1. Faculty take classes as per schedule on regular basis. Strongly Agree : (5 Point) Agree :(4 Point) Average :(3 Point) Disagree :(2 Point) Strongly Disagree :(1 Point) 88.0% 2. Faculty has the knowledge of subject in depth and able to explain diffici Strongly Agree : (5 Point) Agree :(4 Point) Average :(3 Point) Disagree :(2 Point) Strongly Disagree :(1 Point) 95.8% 3. Faculty has completed the syllabus of the subject. Strongly Agree : (5 Point) Agree :(4 Point) 16.0% 24.0% Average :(3 Point) Disagree :(2 Point) Strongly Disagree :(1 Point) 60.0%