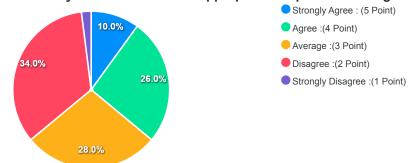

## Report of Alumni Feedback

B.Tech/M.Tech/MBA 2021-2022

Export to Excel

**Total Feedback Count: 54** 

### Feedback Analysis for Each Question

1. Institute communication through mails/calls/SMS to alumni.

2. The curriculum and syllabus content were appropriate for placement / higher

3. Institute has good library, sports, laboratories, Canteen, and Classroom facilities