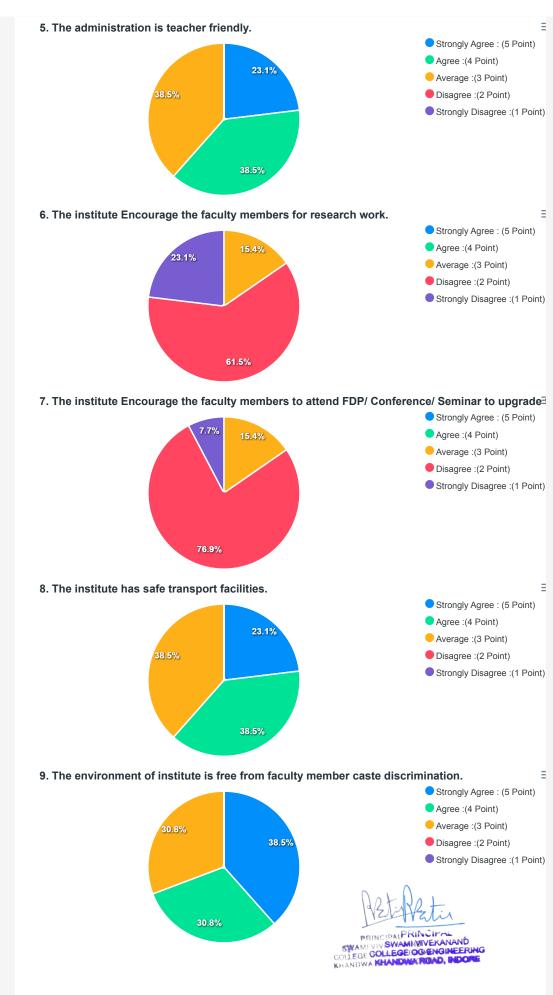

HANDWA KHAN

- **☆** Student Feedback
- Faculty Feedback
- Alumni Feedback
- SignOut

# Report of Alumni Feedback

B.Tech/M.Tech/MBA 2018-2019

Export to Excel

**Total Feedback Count: 320** 

### Feedback Analysis for Each Question

1. Institute communication through mails/calls/SMS to alumni.



2. The curriculum and syllabus content were appropriate for placement / higher



3. Institute has good library, sports, laboratories, Canteen, and Classroom facilities



Agree :(4 Point)

Average :(3 Point)

Disagree :(2 Point)

Strongly Disagree :(1 Point)

Strongly Agree : (5 Point)

PRINCIPAL PRINCIPAL
SWAMINIVEKANANÓ
COLLEGE GOLLEGE: GOLENSINEERING
KHANDWA KHANDWA READ, ROOME



PRINCIPAL PRINCIPAL

BYMAMI VIV SWAMINVIVERANAND

COLLEGE COLLEGE: OCHENGIMEERING

KHANDWA KHANDWARDAD, NDORE





Page 44 of 45

IQAC COORDINATOR



PRINCIPAL PRINCIPAL SWAMI VIV SWAMINVEKANAND COLLEGE GOLLEGE GOGENGINEERING KHANDWA KANDWA KHANDWA KHA