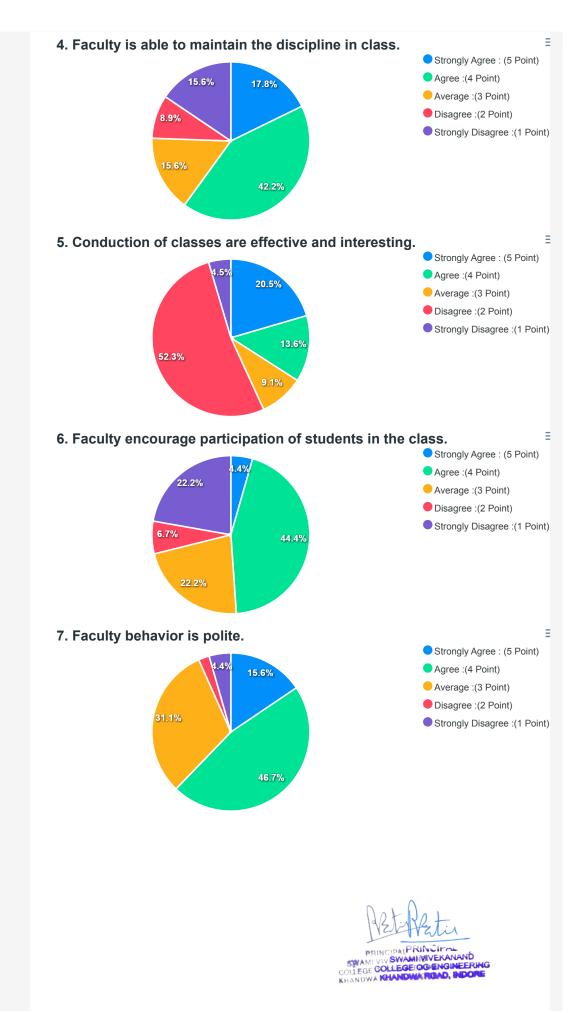

### Report of Student's Feedback

B.Tech/M.Tech/MBA 2022-2023

ቒ

**Total Feedback Count: 973** Export to Excel **Feedback Analysis** 1. Faculty take classes as per schedule on regular basis. Strongly Agree : (5 Point) Agree :(4 Point) Average :(3 Point) Disagree :(2 Point) Strongly Disagree :(1 Point) 88.0% 2. Faculty has the knowledge of subject in depth and able to explain diffici Strongly Agree : (5 Point) Agree :(4 Point) Average :(3 Point) Disagree :(2 Point) Strongly Disagree :(1 Point) 95.8% 3. Faculty has completed the syllabus of the subject. Strongly Agree : (5 Point) Agree :(4 Point) 16.0% 24.0% Average :(3 Point) Disagree :(2 Point) Strongly Disagree :(1 Point) 60.0%