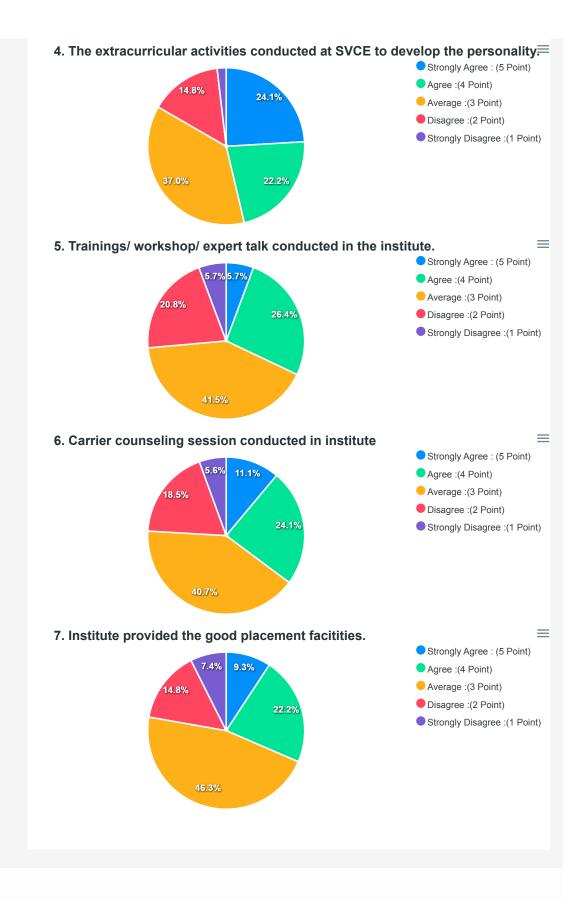

#### **Feedback Analysis**

1. Faculty take classes as per schedule on regular basis.

2. Faculty has the knowledge of subject in depth and able to explain diffici

3. Faculty has completed the syllabus of the subject.