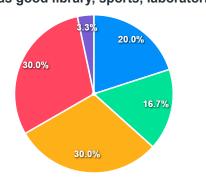

### Feedback Analysis for Each Question

1. Institute communication through mails/calls/SMS to alumni.

2. The curriculum and syllabus content were appropriate for placement / higher

3. Institute has good library, sports, laboratories, Canteen, and Classroom facilities