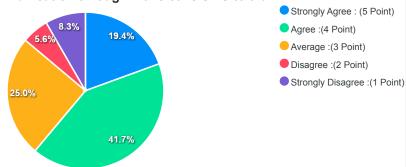

ቒ

Report of Alumni Feedback B.Tech/M.Tech/MBA 2019-2020 Total Feedbac18 Export to Excel Feedback Analysis for Each Question 1. Institute communication through mails/calls/SMS to alumni. Strongly Agree : (5 Point) 11.1% Agree :(4 Point) 22.2% Average :(3 Point) Disagree :(2 Point) Strongly Disagree :(1 Point) 66.7% 2. The curriculum and syllabus content were appropriate for placement / high $ar{oldsymbol{arepsilon}}$ Strongly Agree : (5 Point) 11.1% Agree :(4 Point) Average :(3 Point) Disagree :(2 Point) Strongly Disagree :(1 Point)