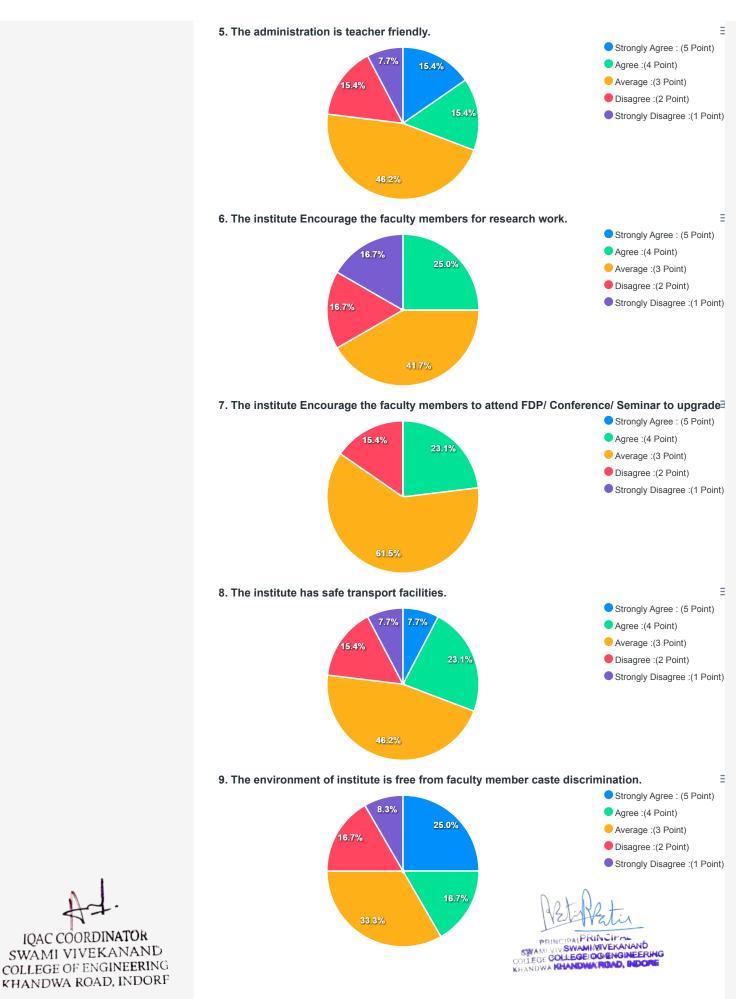

### Report of Student's Feedback

B.Tech/M.Tech/MBA 2021-2022

Export to Excel

**Total Feedback Count: 465** 

#### **Feedback Analysis**

1. Faculty take classes as per schedule on regular basis.

Agree :(4 Point) Average :(3 Point)

Strongly Agree : (5 Point)

- Strongly Disagree :(1 Point)
- 2. Faculty has the knowledge of subject in depth and able to explain diffici

- Strongly Agree : (5 Point)
  - Agree :(4 Point)
  - Average :(3 Point) Disagree :(2 Point)
  - Strongly Disagree :(1 Point)

3. Faculty has completed the syllabus of the subject.

- Strongly Agree : (5 Point)
- Agree :(4 Point)
- Average :(3 Point)
- Disagree :(2 Point)
- Strongly Disagree :(1 Point)