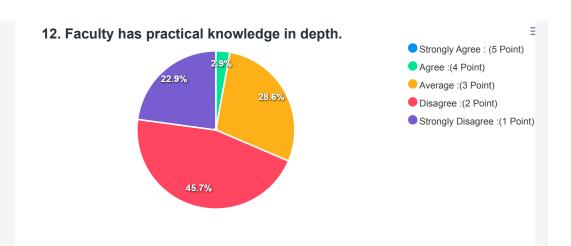

### Report of Student's Feedback

B.Tech/M.Tech/MBA 2022-2023

ቒ

**Total Feedback Count: 973** Export to Excel **Feedback Analysis** 1. Faculty take classes as per schedule on regular basis. Strongly Agree : (5 Point) Agree :(4 Point) Average :(3 Point) Disagree :(2 Point) Strongly Disagree :(1 Point) 88.0% 2. Faculty has the knowledge of subject in depth and able to explain diffici Strongly Agree : (5 Point) Agree :(4 Point) Average :(3 Point) Disagree :(2 Point) Strongly Disagree :(1 Point) 95.8% 3. Faculty has completed the syllabus of the subject. Strongly Agree : (5 Point) Agree :(4 Point) 16.0% 24.0% Average :(3 Point) Disagree :(2 Point) Strongly Disagree :(1 Point) 60.0%