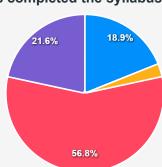

### Report of Student's Feedback

B.Tech/M.Tech/MBA 2022-2023

ቒ

**Total Feedback Count: 973** Export to Excel **Feedback Analysis** 1. Faculty take classes as per schedule on regular basis. Strongly Agree : (5 Point) Agree :(4 Point) Average :(3 Point) Disagree :(2 Point) Strongly Disagree :(1 Point) 88.0% 2. Faculty has the knowledge of subject in depth and able to explain diffici Strongly Agree : (5 Point) Agree :(4 Point) Average :(3 Point) Disagree :(2 Point) Strongly Disagree :(1 Point) 95.8% 3. Faculty has completed the syllabus of the subject. Strongly Agree : (5 Point) Agree :(4 Point) 16.0% 24.0% Average :(3 Point) Disagree :(2 Point) Strongly Disagree :(1 Point) 60.0%