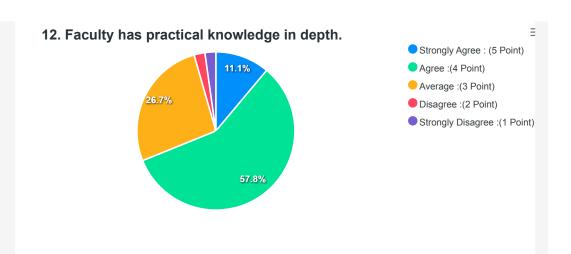

### Report of Student's Feedback

B.Tech/M.Tech/MBA 2022-2023

ቒ

**Total Feedback Count: 973** Export to Excel **Feedback Analysis** 1. Faculty take classes as per schedule on regular basis. Strongly Agree : (5 Point) Agree :(4 Point) Average :(3 Point) Disagree :(2 Point) Strongly Disagree :(1 Point) 88.0% 2. Faculty has the knowledge of subject in depth and able to explain diffici Strongly Agree : (5 Point) Agree :(4 Point) Average :(3 Point) Disagree :(2 Point) Strongly Disagree :(1 Point) 95.8% 3. Faculty has completed the syllabus of the subject. Strongly Agree : (5 Point) Agree :(4 Point) 16.0% 24.0% Average :(3 Point) Disagree :(2 Point) Strongly Disagree :(1 Point) 60.0%