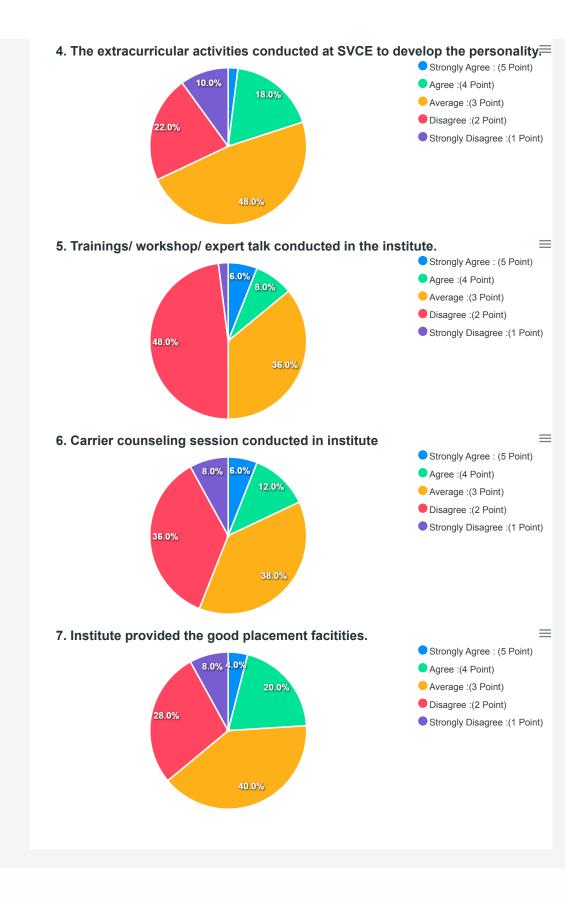

### Report of Student's Feedback

B.Tech/M.Tech/MBA 2019-2020

Export to Excel

**Total Feedback Count: 420** 

#### **Feedback Analysis**

1. Faculty take classes as per schedule on regular basis.

2. Faculty has the knowledge of subject in depth and able to explain diffici

3. Faculty has completed the syllabus of the subject.