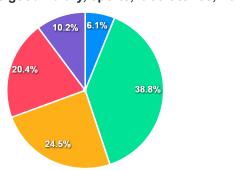

ቒ

Report of Alumni Feedback B.Tech/M.Tech/MBA 2019-2020 Total Feedbac18 Export to Excel Feedback Analysis for Each Question 1. Institute communication through mails/calls/SMS to alumni. Strongly Agree : (5 Point) 11.1% Agree :(4 Point) 22.2% Average :(3 Point) Disagree :(2 Point) Strongly Disagree :(1 Point) 66.7% 2. The curriculum and syllabus content were appropriate for placement / high $ar{oldsymbol{arepsilon}}$ Strongly Agree : (5 Point) 11.1% Agree :(4 Point) Average :(3 Point) Disagree :(2 Point) Strongly Disagree :(1 Point)