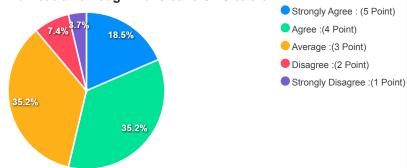

### Report of Student's Feedback

B.Tech/M.Tech/MBA 2021-2022

Export to Excel

**Total Feedback Count: 465** 

#### **Feedback Analysis**

1. Faculty take classes as per schedule on regular basis.

Agree :(4 Point) Average :(3 Point)

Strongly Agree : (5 Point)

- Strongly Disagree :(1 Point)
- 2. Faculty has the knowledge of subject in depth and able to explain diffici

- Strongly Agree : (5 Point)
  - Agree :(4 Point)
  - Average :(3 Point) Disagree :(2 Point)
  - Strongly Disagree :(1 Point)

3. Faculty has completed the syllabus of the subject.

- Strongly Agree : (5 Point)
- Agree :(4 Point)
- Average :(3 Point)
- Disagree :(2 Point)
- Strongly Disagree :(1 Point)