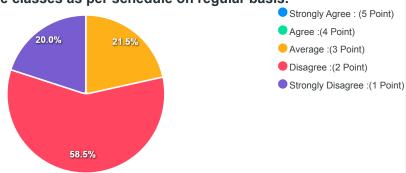

### Report of Student's Feedback

B.Tech/M.Tech/MBA 2022-2023

ቒ

**Total Feedback Count: 973** Export to Excel **Feedback Analysis** 1. Faculty take classes as per schedule on regular basis. Strongly Agree : (5 Point) Agree :(4 Point) Average :(3 Point) Disagree :(2 Point) Strongly Disagree :(1 Point) 88.0% 2. Faculty has the knowledge of subject in depth and able to explain diffici Strongly Agree : (5 Point) Agree :(4 Point) Average :(3 Point) Disagree :(2 Point) Strongly Disagree :(1 Point) 95.8% 3. Faculty has completed the syllabus of the subject. Strongly Agree : (5 Point) Agree :(4 Point) 16.0% 24.0% Average :(3 Point) Disagree :(2 Point) Strongly Disagree :(1 Point) 60.0%