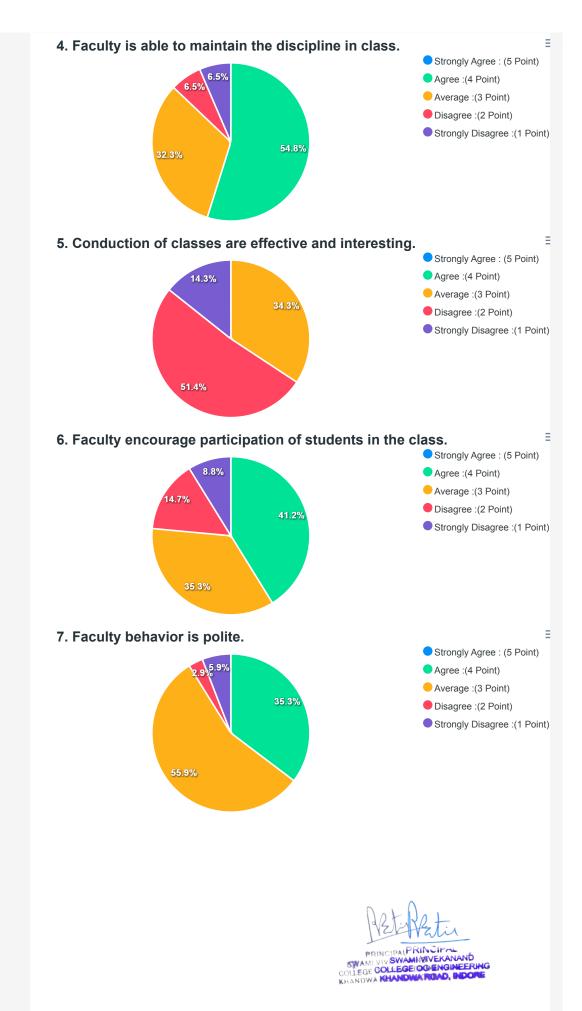

EGE HOLLEGE HOLLEGE



Page 26 of 45

IQAC COORDINATOR



PRINCIPAL PRINCIPAL
SWAMI VIV SWAMINIVEKANAND
COLLEGE GOLLEGE GOGENGINEERING
KHANDWA KHANDWA RHAD, ROORE

- **☆** Student Feedback
- Faculty Feedback
- Alumni Feedback
- SignOut

### Report of Student's Feedback

B.Tech/M.Tech/MBA 2019-2020

Export to Excel

**Total Feedback Count: 420** 

#### **Feedback Analysis**

1. Faculty take classes as per schedule on regular basis.



2. Faculty has the knowledge of subject in depth and able to explain diffici



3. Faculty has completed the syllabus of the subject.



Strongly Agree : (5 Point)

Agree :(4 Point)

Average :(3 Point)

Disagree :(2 Point)

Strongly Disagree :(1 Point)

PRINCIPAL PRINCIPAL

SWAMINIVESWAMINIVEKANANĎ

COLLEGE GOLLEGE: OG ENGINEERING
KHANDWA KHANDWA ROAD, NOOPE



Page 29 of 45

IQAC COORDINATOR



Page 30 of 45

IQAC COORDINATOR



PRINCIPAL PRINCIPAL
SWAMI VIV SWAMINVEKANANÓ
COLLEGE GOLLEGE GOGENSINEERING
KHANDWA KANDWA KHANDWA KHA



Page 33 of 45

IQAC COORDINATOR



PRINCIPAL PRINCIPAL SWAM VIV SWAMNVEKANAND COLLEGE GOLLEGE GOLLEGE TO ENGINEERING KHANDWA KHAN

ቒ

Report of Alumni Feedback B.Tech/M.Tech/MBA 2019-2020 Total Feedbac18 Export to Excel Feedback Analysis for Each Question 1. Institute communication through mails/calls/SMS to alumni. Strongly Agree : (5 Point) 11.1% Agree :(4 Point) 22.2% Average :(3 Point) Disagree :(2 Point) Strongly Disagree :(1 Point) 66.7% 2. The curriculum and syllabus content were appropriate for placement / high $ar{oldsymbol{arepsilon}}$ Strongly Agree : (5 Point) 11.1% Agree :(4 Point) Average :(3 Point) D