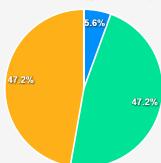

### Report of Student's Feedback

B.Tech/M.Tech/MBA 2022-2023

ቒ

**Total Feedback Count: 973** Export to Excel **Feedback Analysis** 1. Faculty take classes as per schedule on regular basis. Strongly Agree : (5 Point) Agree :(4 Point) Average :(3 Point) Disagree :(2 Point) Strongly Disagree :(1 Point) 88.0% 2. Faculty has the knowledge of subject in depth and able to explain diffici Strongly Agree : (5 Point) Agree :(4 Point) Average :(3 Point) Disagree :(2 Point) Strongly Disagree :(1 Point) 95.8% 3. Faculty has completed the syllabus of the subject. Strongly Agree : (5 Point) Agree :(4 Point) 16.0% 24.0% Average :(3 Point) Disagree :(2 Point) Strongly Disagree :(1 Point) 60.0%