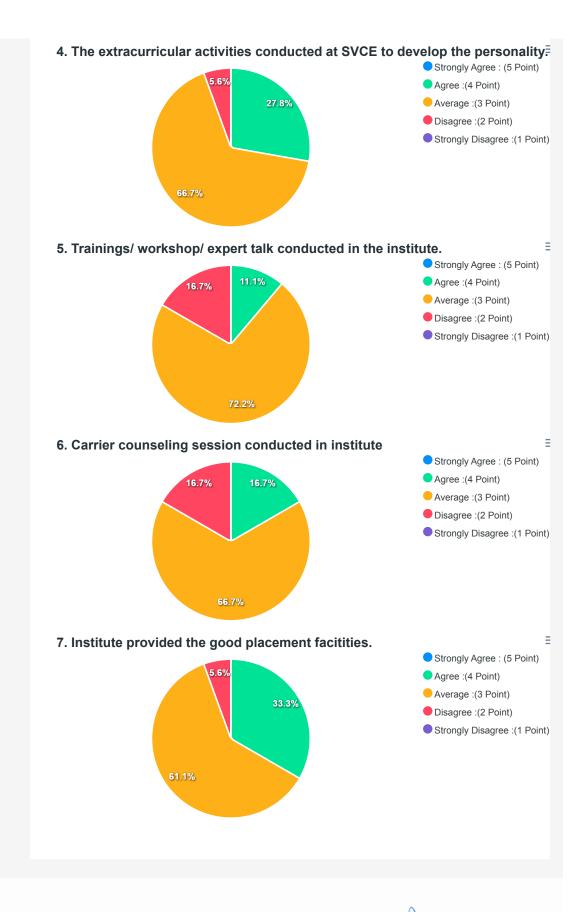

### Feedback Analysis for Each Question

1. Institute communication through mails/calls/SMS to alumni.

2. The curriculum and syllabus content were appropriate for placement / higher

3. Institute has good library, sports, laboratories, Canteen, and Classroom facilities