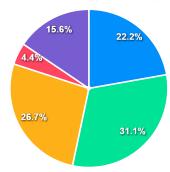

### Feedback Analysis for Each Question

1. Institute communication through mails/calls/SMS to alumni.

2. The curriculum and syllabus content were appropriate for placement / high $ar{oldsymbol{arepsilon}}$ 