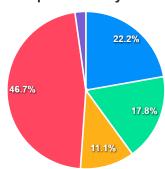

ቒ

Report of Alumni Feedback B.Tech/M.Tech/MBA 2019-2020 Total Feedbac18 Export to Excel Feedback Analysis for Each Question 1. Institute communication through mails/calls/SMS to alumni. Strongly Agree : (5 Point) 11.1% Agree :(4 Point) 22.2% Average :(3 Point) Disagree :(2 Point) Strongly Disagree :(1 Point) 66.7% 2. The curriculum and syllabus content were appropriate for placement / high $ar{oldsymbol{arepsilon}}$ Strongly Agree : (5 Point) 11.1% Agree :(4 Point) Average :(3 Point) Disagree :(2 Point) Strongly Disagree :(1 Point)