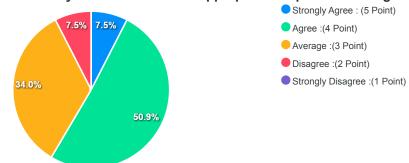

### Feedback Analysis for Each Question

1. Institute communication through mails/calls/SMS to alumni.

2. The curriculum and syllabus content were appropriate for placement / higher

3. Institute has good library, sports, laboratories, Canteen, and Classroom facilities