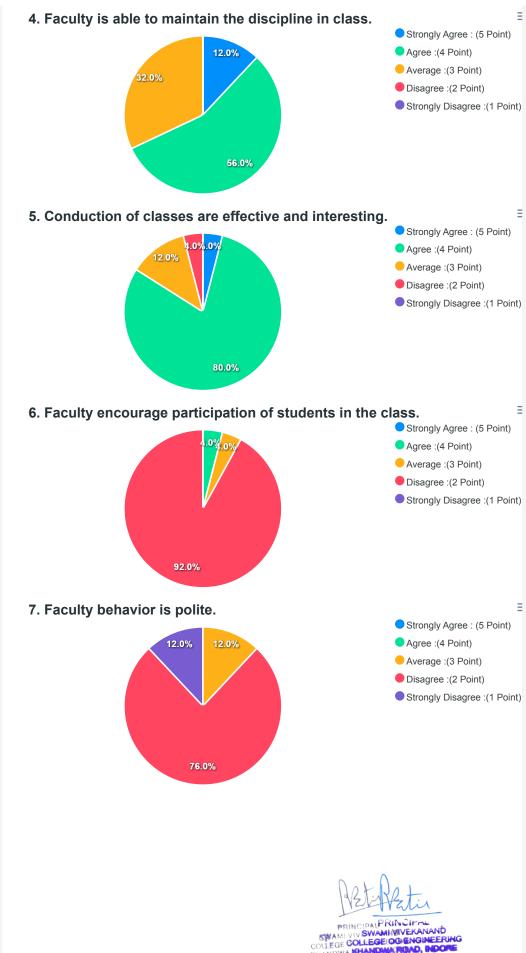

### Report of Student's Feedback

B.Tech/M.Tech/MBA 2022-2023

ቒ

**Total Feedback Count: 973** Export to Excel **Feedback Analysis** 1. Faculty take classes as per schedule on regular basis. Strongly Agree : (5 Point) Agree :(4 Point) Average :(3 Point) Disagree :(2 Point) Strongly Disagree :(1 Point) 88.0% 2. Faculty has the knowledge of subject in depth and able to explain diffici Strongly Agree : (5 Point) Agree :(4 Point) Average :(3 Point) Disagree :(2 Point) Strongly Disagree :(1 Point) 95.8% 3. Faculty has completed the syllabus of the subject. Strongly Agree : (5 Point) Agree :(4 Point) 16.0% 24.0% Average :(3 Point) Disagree :(2 Point) Strongly Disagree :(1 Point) 60.0%