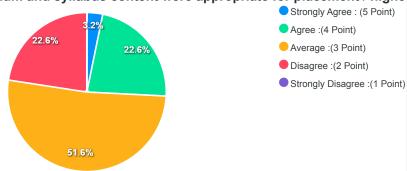

### Feedback Analysis for Each Question

1. Institute communication through mails/calls/SMS to alumni.

2. The curriculum and syllabus content were appropriate for placement / higher

3. Institute has good library, sports, laboratories, Canteen, and Classroom facilities