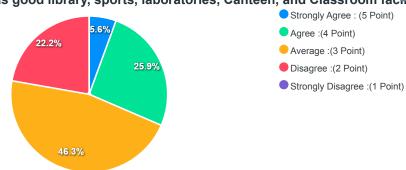

### Feedback Analysis for Each Question

1. Institute communication through mails/calls/SMS to alumni.

2. The curriculum and syllabus content were appropriate for placement / higher

3. Institute has good library, sports, laboratories, Canteen, and Classroom facilities