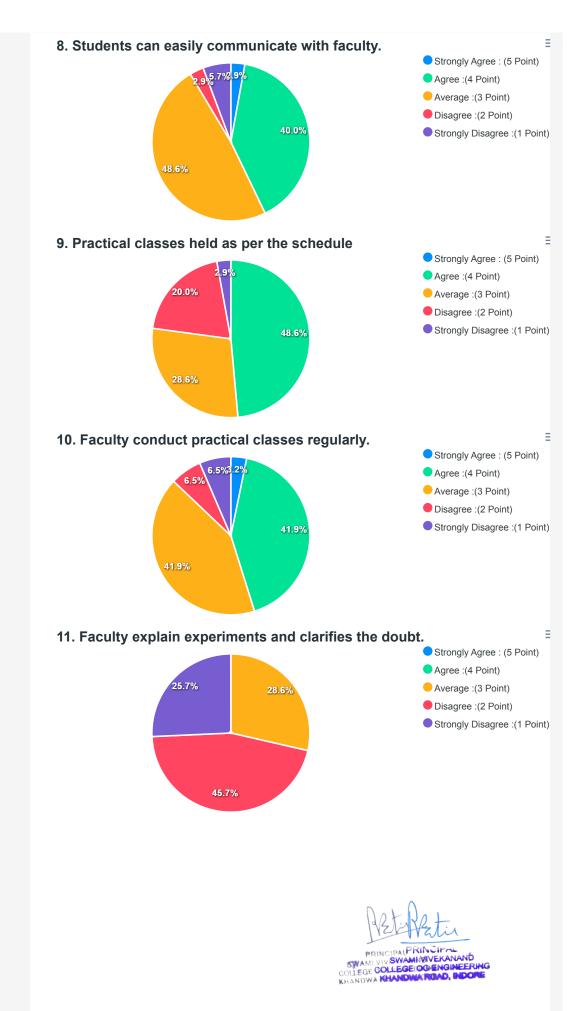

### Report of Student's Feedback

B.Tech/M.Tech/MBA 2022-2023

ቒ

**Total Feedback Count: 973** Export to Excel **Feedback Analysis** 1. Faculty take classes as per schedule on regular basis. Strongly Agree : (5 Point) Agree :(4 Point) Average :(3 Point) Disagree :(2 Point) Strongly Disagree :(1 Point) 88.0% 2. Faculty has the knowledge of subject in depth and able to explain diffici Strongly Agree : (5 Point) Agree :(4 Point) Average :(3 Point) Disagree :(2 Point) Strongly Disagree :(1 Point) 95.8% 3. Faculty has completed the syllabus of the subject. Strongly Agree : (5 Point) Agree :(4 Point) 16.0% 24.0% Average :(3 Point) Disagree :(2 Point) Strongly Disagree :(1 Point) 60.0%