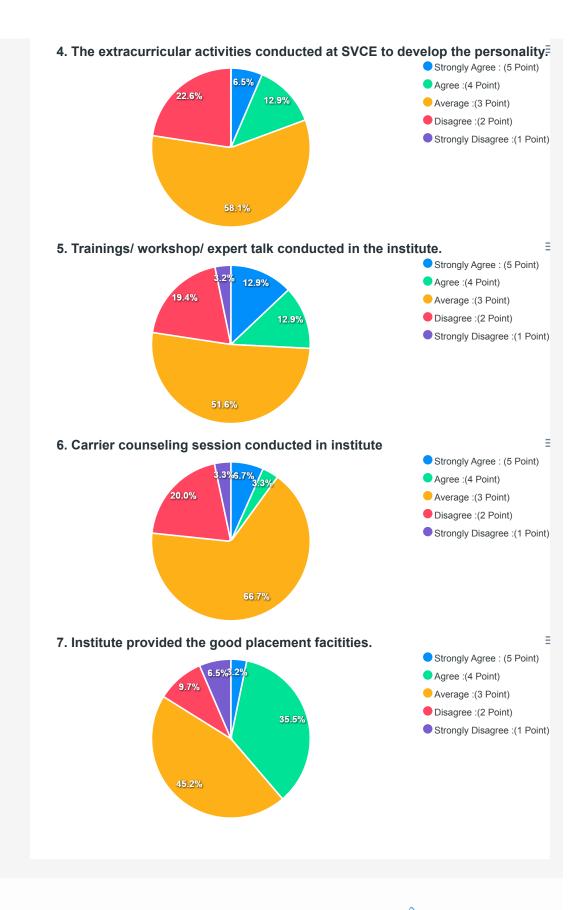

### Feedback Analysis for Each Question

1. Institute communication through mails/calls/SMS to alumni.

2. The curriculum and syllabus content were appropriate for placement / higher

3. Institute has good library, sports, laboratories, Canteen, and Classroom facilities