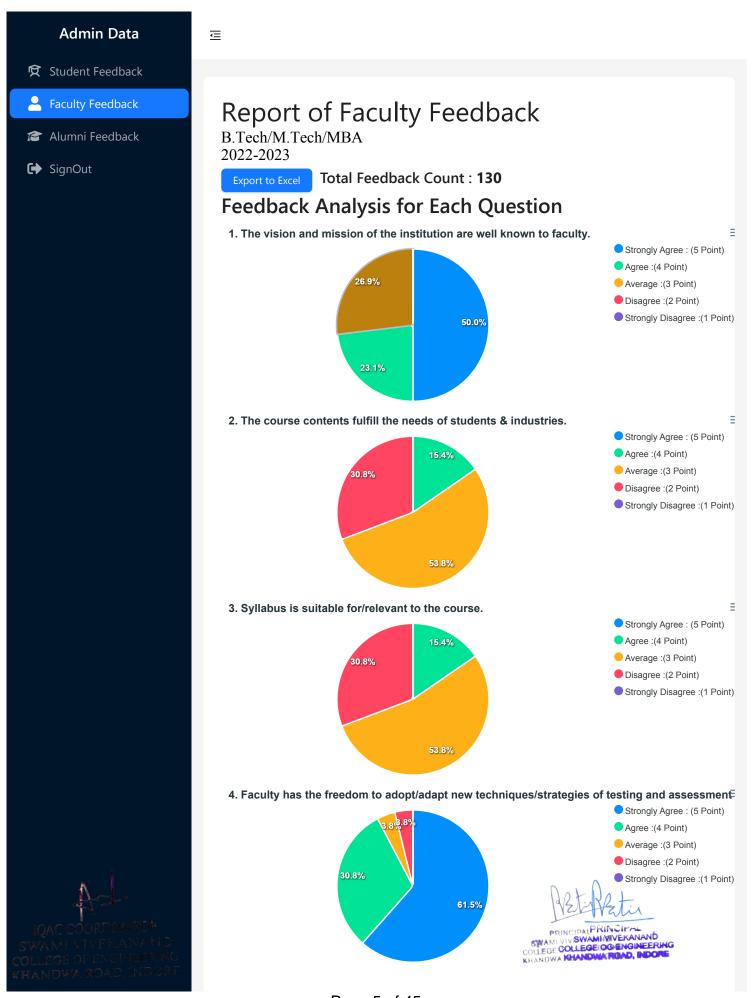

: (5 Point) Agree :(4 Point) Average :(3 Point) Disagree :(2 Point) Strongly Disagree :(1 Point) 88.0% 2. Faculty has the knowledge of subject in depth and able to explain diffici Strongly Agree : (5 Point) Agree :(4 Point) Average :(3 Point) Disagree :(2 Point) Strongly Disagree :(1 Point) 95.8% 3. Faculty has completed the syllabus of the subject. Strongly Agree : (5 Point) Agree :(4 Point) 16.0% 24.0% Average :(3 Point) Disagree :(2 Point) Strongly Disagree :(1 Point) 60.0%

PRINCIPAL PRINCIPAL
SWAMI VIV SWAMINVEKANANÓ
COLLEGE GOLLEGE: GOERGINEERING
KHANDWA KHANDWA KHANDWA KHANDWA



EMAMI VIV SWAMIVIVEKANAND COLLEGE GOLLEGE GOGENGINEERI KHANDWA KHANDWA READ, NOO



Page 3 of 45

IQAC COORDINATOR



PRINCIPAL PRINCIPAL
SWAMI VIV SWAMINIVEKANAND
COLLEGE GOLLEGE GOVERGINEERING
KHANDWA K





Page 6 of 45

IQAC COORDINATOR



PRINCIPAL PRINCIPAL
SWAMI VIV SWAMINIVEKANANÓ
COLLEGE GOLLEGE GOVENGINEERING
KHANDWA KHANDWA RHAD, ROORE

- **☆** Student Feedback
- Faculty Feedback
- Alumni Feedback
- SignOut

### Report of Alumni Feedback

B.Tech/M.Tech/MBA 2022-2023

Export to Excel

Total Feedback Count: 653

### Feedback Analysis for Each Question

1. Institute communication through mails/calls/SMS to alumni.



2. The curriculum and syllabus content were appropriate for placement / higher



3. Institute has good library, sports, laboratories, Canteen, and Classroom facilities



PRINCIPAL PRINCIPAL
SWAMI VIV SWAMINIVEKANAND
COLLEGE GOLLEGE GOLLEGE



PRINCIPAL PRINCIPAL

SWAM VIV SWAM NOVEKANANĎ

COLLEGE GOLLEGE GOLGINEERING
KHANDWA KHANDWA ROAD, NDORE

- **☆** Student Feedbac