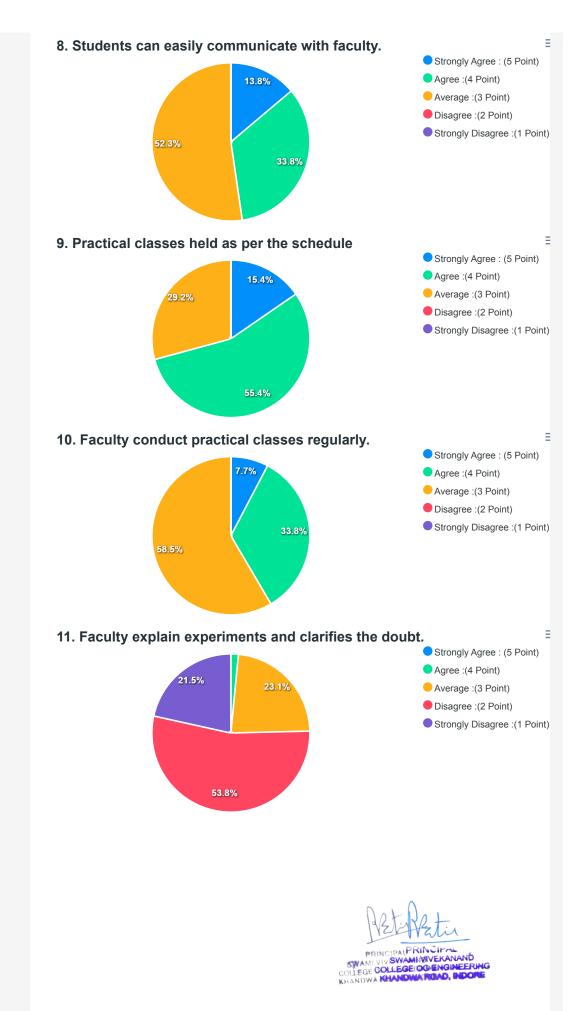

### Report of Student's Feedback

B.Tech/M.Tech/MBA 2021-2022

Export to Excel

**Total Feedback Count: 465** 

#### **Feedback Analysis**

1. Faculty take classes as per schedule on regular basis.

Agree :(4 Point) Average :(3 Point)

Strongly Agree : (5 Point)

- Strongly Disagree :(1 Point)
- 2. Faculty has the knowledge of subject in depth and able to explain diffici

- Strongly Agree : (5 Point)
  - Agree :(4 Point)
  - Average :(3 Point) Disagree :(2 Point)
  - Strongly Disagree :(1 Point)

3. Faculty has completed the syllabus of the subject.

- Strongly Agree : (5 Point)
- Agree :(4 Point)
- Average :(3 Point)
- Disagree :(2 Point)
- Strongly Disagree :(1 Point)

SWAMI VIV SWAMINJIVEKANAND COLLEGE COL

Page 12 of 45

IQAC COORDINATOR

PRINCIPAL PRINCIPAL
SWAMI VIV SWAMINIVEKANAND
COLLEGE GOLLEGE GOGENGINEERING
KHANDWA KHANDWA RBAD, NDORE

Page 15 of 45

IQAC COORDINATOR