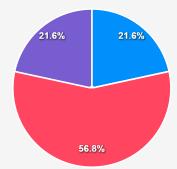

ቒ

Report of Alumni Feedback B.Tech/M.Tech/MBA 2019-2020 Total Feedbac18 Export to Excel Feedback Analysis for Each Question 1. Institute communication through mails/calls/SMS to alumni. Strongly Agree : (5 Point) 11.1% Agree :(4 Point) 22.2% Average :(3 Point) Disagree :(2 Point) Strongly Disagree :(1 Point) 66.7% 2. The curriculum and syllabus content were appropriate for placement / high $ar{oldsymbol{arepsilon}}$ Strongly Agree : (5 Point) 11.1% Agree :(4 Point) Average :(3 Point) Disagree :(2 Point) Strongly Disagree :(1 Point)