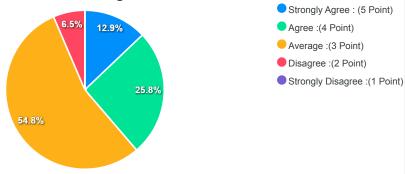

#### **Feedback Analysis**

1. Faculty take classes as per schedule on regular basis.

Agree :(4 Point) Average :(3 Point)

Strongly Agree : (5 Point)

- Strongly Disagree :(1 Point)
- 2. Faculty has the knowledge of subject in depth and able to explain diffici

- Strongly Agree : (5 Point)
  - Agree :(4 Point)
  - Average :(3 Point) Disagree :(2 Point)
  - Strongly Disagree :(1 Point)

3. Faculty has completed the syllabus of the subject.

- Strongly Agree : (5 Point)
- Agree :(4 Point)
- Average :(3 Point)
- Disagree :(2 Point)
- Strongly Disagree :(1 Point)