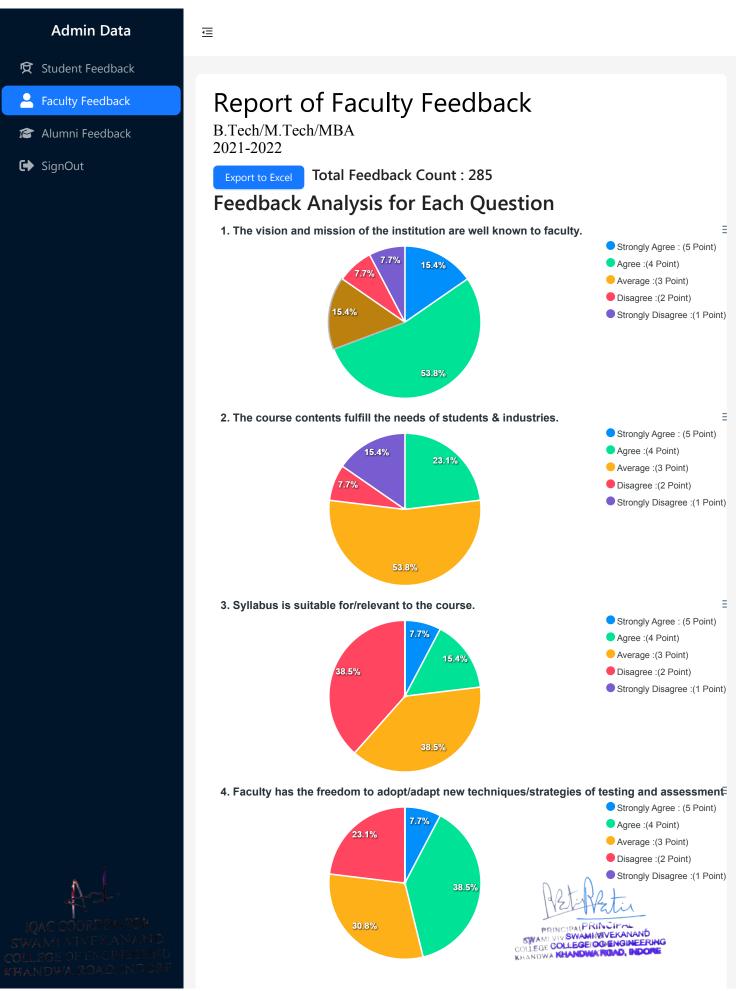

### Report of Student's Feedback

B.Tech/M.Tech/MBA 2021-2022

Export to Excel

**Total Feedback Count: 465** 

#### **Feedback Analysis**

1. Faculty take classes as per schedule on regular basis.

Agree :(4 Point) Average :(3 Point)

Strongly Agree : (5 Point)

- Strongly Disagree :(1 Point)
- 2. Faculty has the knowledge of subject in depth and able to explain diffici

- Strongly Agree : (5 Point)
  - Agree :(4 Point)
  - Average :(3 Point) Disagree :(2 Point)
  - Strongly Disagree :(1 Point)

3. Faculty has completed the syllabus of the subject.

- Strongly Agree : (5 Point)
- Agree :(4 Point)
- Average :(3 Point)
- Disagree :(2 Point)
- Strongly Disagree :(1 Point)