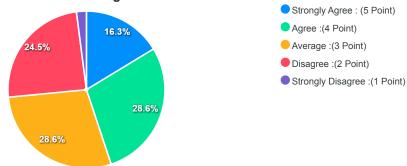

## Report of Alumni Feedback

B.Tech/M.Tech/MBA 2021-2022

Export to Excel

**Total Feedback Count: 54** 

### Feedback Analysis for Each Question

1. Institute communication through mails/calls/SMS to alumni.

2. The curriculum and syllabus content were appropriate for placement / higher

3. Institute has good library, sports, laboratories, Canteen, and Classroom facilities