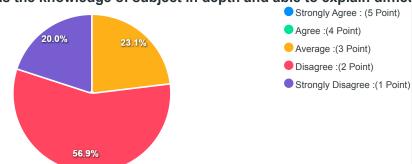

### Report of Student's Feedback

B.Tech/M.Tech/MBA 2022-2023

ቒ

**Total Feedback Count: 973** Export to Excel **Feedback Analysis** 1. Faculty take classes as per schedule on regular basis. Strongly Agree : (5 Point) Agree :(4 Point) Average :(3 Point) Disagree :(2 Point) Strongly Disagree :(1 Point) 88.0% 2. Faculty has the knowledge of subject in depth and able to explain diffici Strongly Agree : (5 Point) Agree :(4 Point) Average :(3 Point) Disagree :(2 Point) Strongly Disagree :(1 Point) 95.8% 3. Faculty has completed the syllabus of the subject. Strongly Agree : (5 Point) Agree :(4 Point) 16.0% 24.0% Average :(3 Point) Disagree :(2 Point) Strongly Disagree :(1 Point) 60.0%