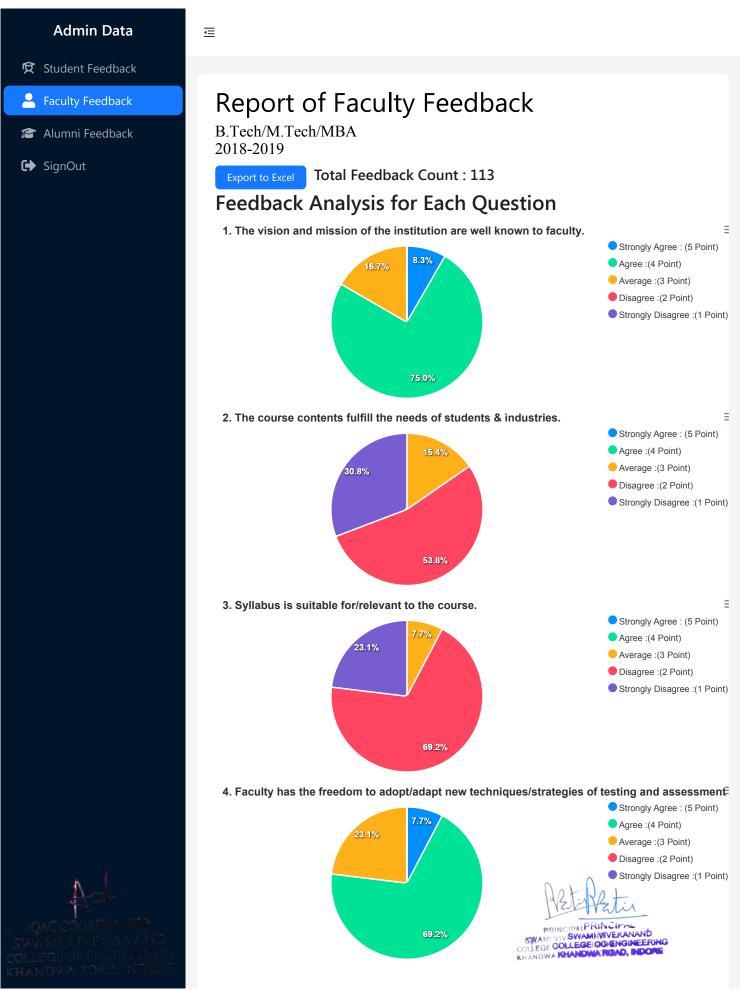

- **☆** Student Feedback
- Faculty Feedback
- Alumni Feedback
- SignOut

### Report of Alumni Feedback

B.Tech/M.Tech/MBA 2022-2023

Export to Excel

Total Feedback Count: 653

### Feedback Analysis for Each Question

1. Institute communication through mails/calls/SMS to alumni.

2. The curriculum and syllabus content were appropriate for placement / higher

3. Institute has good library, sports, laboratories, Canteen, and Classroom facilities