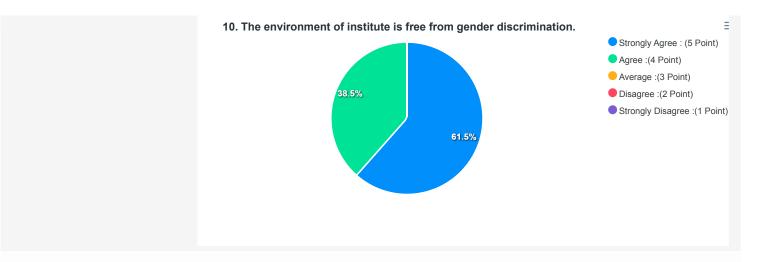

## Report of Alumni Feedback

B.Tech/M.Tech/MBA 2021-2022

Export to Excel

**Total Feedback Count: 54** 

### Feedback Analysis for Each Question

1. Institute communication through mails/calls/SMS to alumni.

2. The curriculum and syllabus content were appropriate for placement / higher

3. Institute has good library, sports, laboratories, Canteen, and Classroom facilities